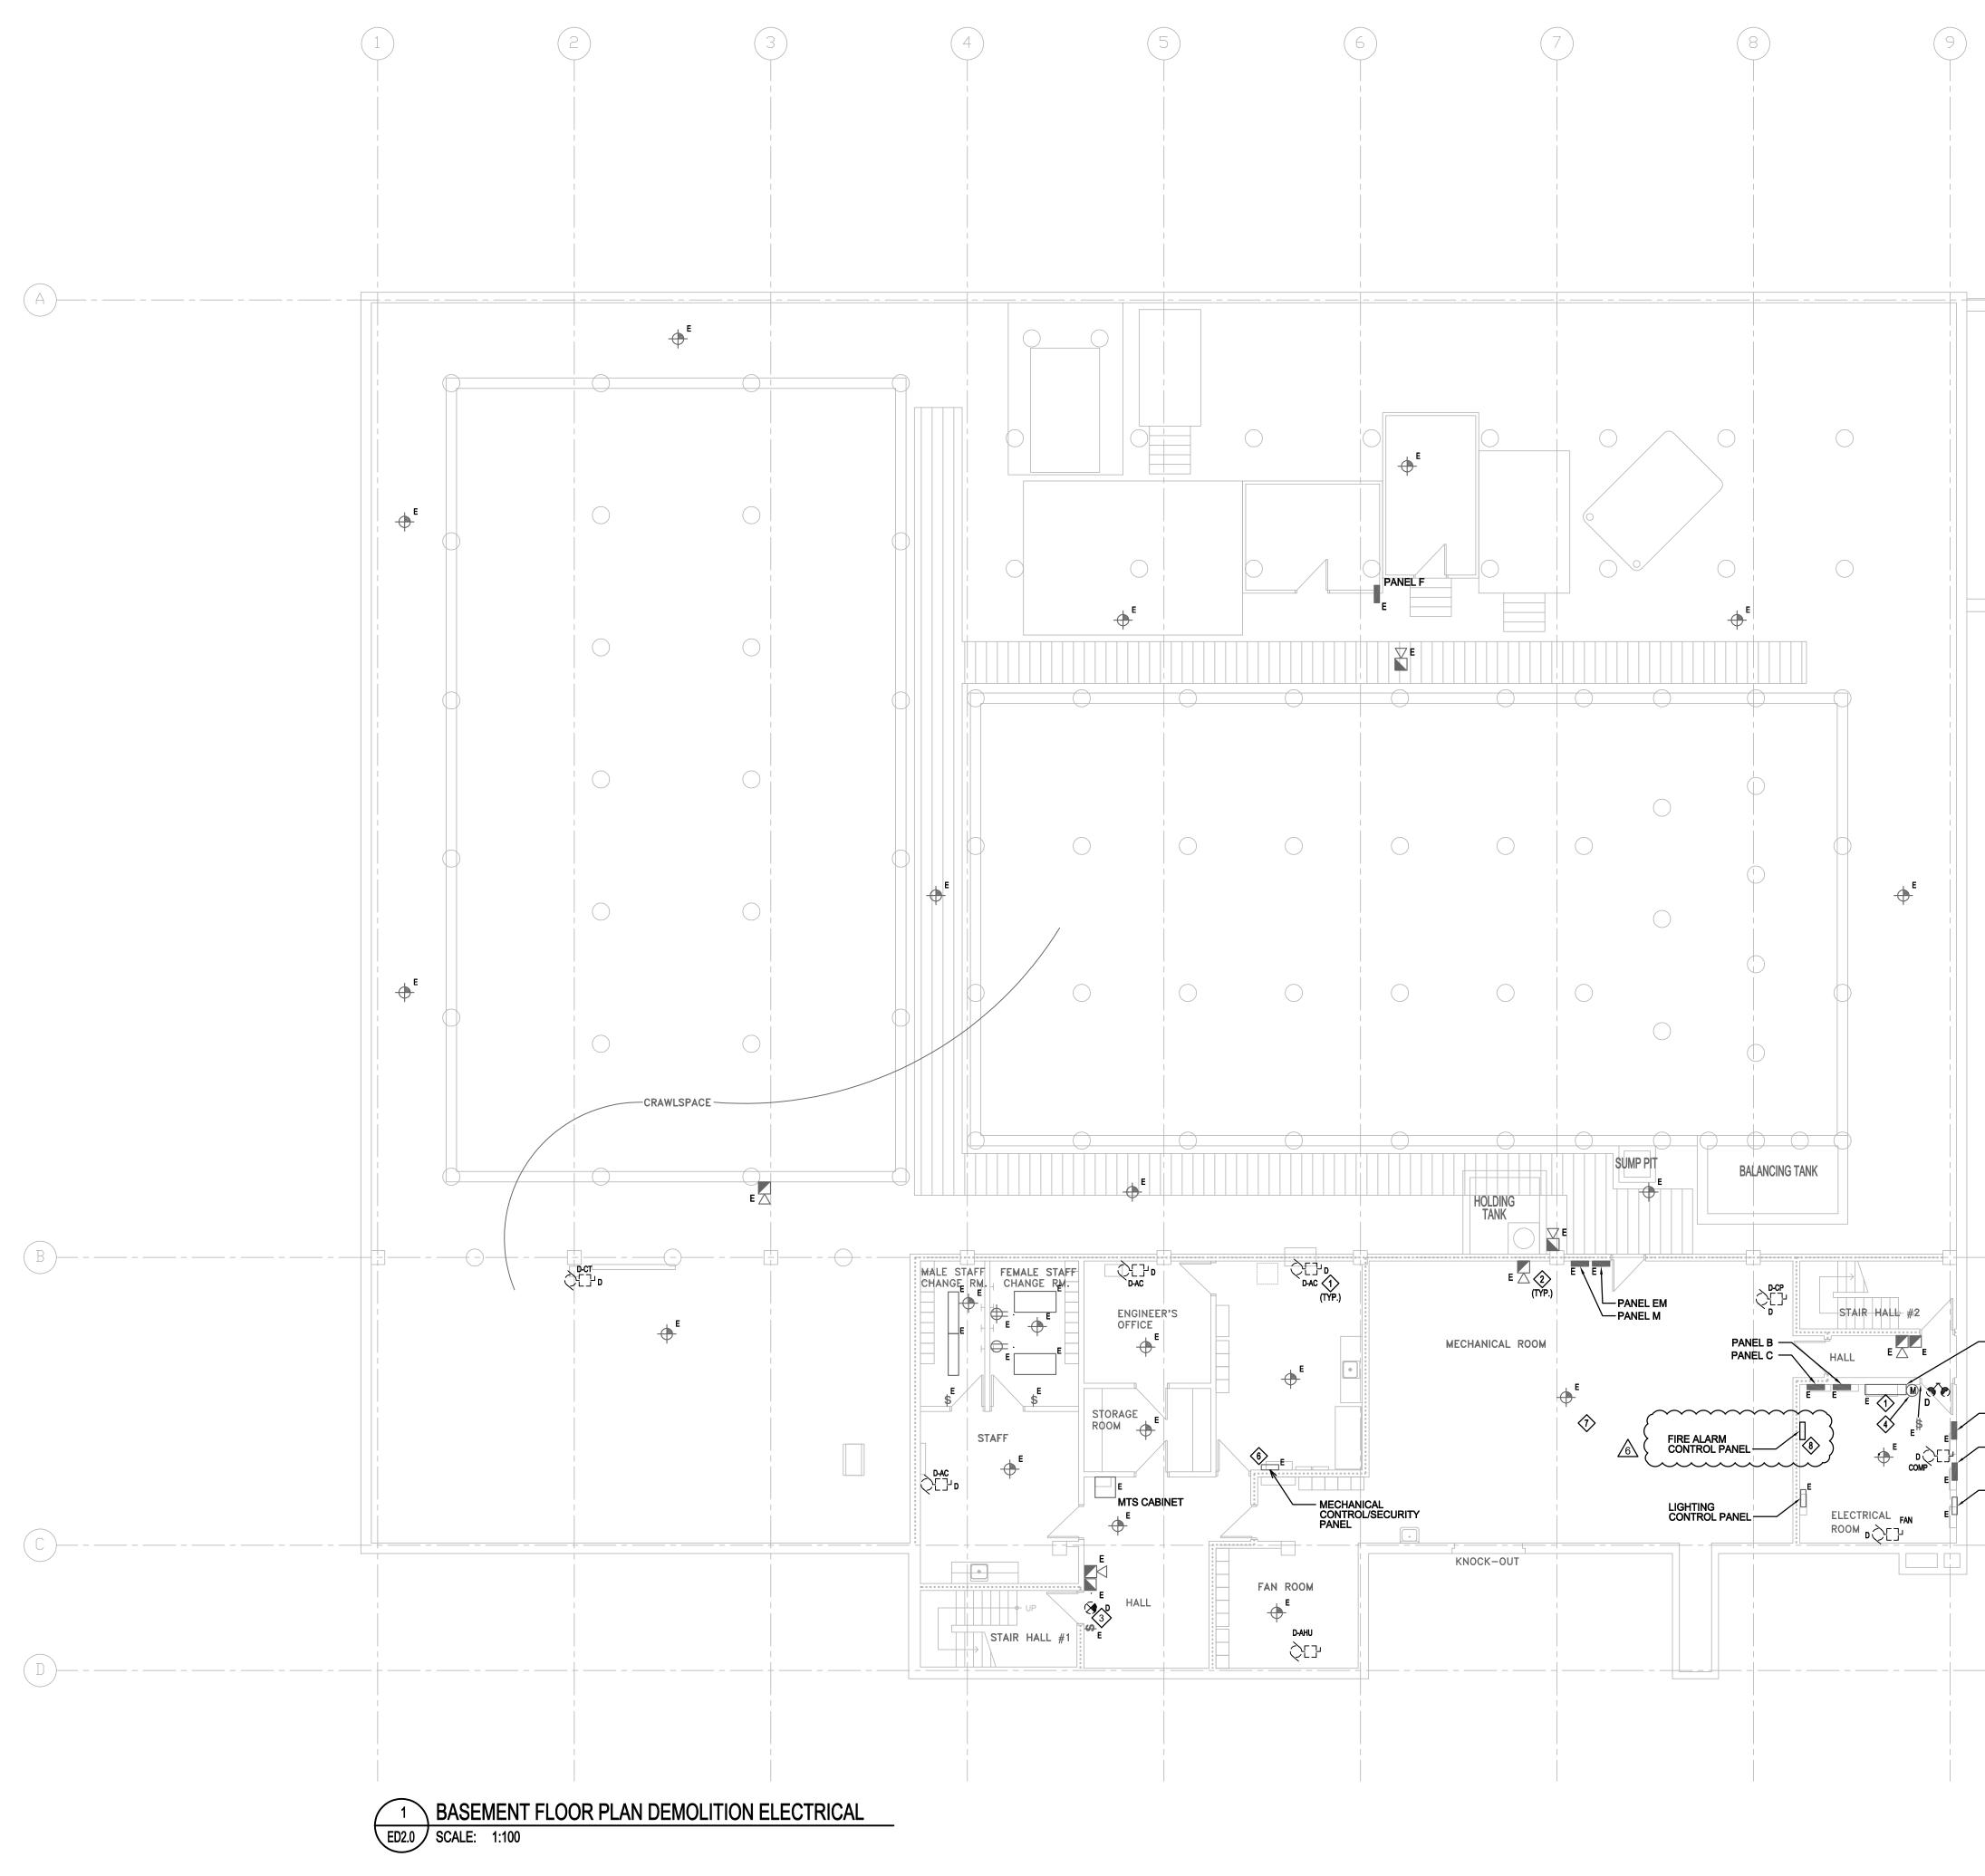

## NOTES:

6

SIGN.

- 1. DISCONNECT EXISTING MECHANICAL EQUIPMENT AND REMOVE ALL EXISTING WIRING AND CONDUIT.
- 2. EXISTING DEVICES IN BASEMENT TO REMAIN AND BE MAINTAINED.
- 3. REPLACE EXISTING EXIT SIGN WITH NEW RUNNING MAN EXIT
- 4. DISCONNECT EXISTING METER.
- 5. EXISTING DISTRIBUTION MD-1 SHALL BE RELABELLED SD-1 AND SHALL BE FED FROM NEW TRANSFORMER.
- MECHANICAL CONTROL AND SECURITY CONTROL SHARE A CABINET. EXISTING CONTROLS FOR SAME SHALL REMAIN IN CABINET AND BE MAINTAINED.
- 7. DISCONNECT ANY ELECTRICAL FOR CONTROL PANEL FOR EXISTING BOILERS BEING REMOVED AND RE-USE THE EXISTING CIRCUIT TO FEED NEW BOILER CONTROLS.
- 8. EXISTING FIRE ALARM CONTROL PANEL SHALL BE REPLACED WITH NEW. PROVIDE NEW ANNUNCIATOR IN VEST. SEE NEW WORK.

— EXISTING SD-1 (MD-1) 5

- PANEL D

— EM PANEL

- KOHLER TRANSFER SWITCH

\_ \_\_\_\_ \_ \_ \_\_\_

Drawings and specifications, as instruments of service are the property of the architects, the copyright in the same being reserved to them. No reproduction may be made without the permission of the architects, and when made, must bear their names. All prints to be returned. The contractor is to verify dimensions and data noted herein with conditions on the site and

## BASEMENT FLOOR PLAN DEMOLITION ELECTRICAL

Comm. No.: 2129
Plotted on: